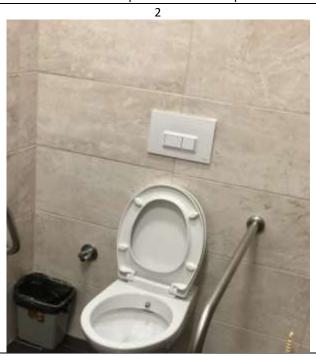

The use of perlator in water taps

**Dual Flush Mechanism** 

Water Efficient Appliances Usage at GTU (Gebze Technical University, Turkiye)

## **Description:**

- 1. In some buildings of Gebze Technical University, there are aerators in the water taps. In this way, the water consumption used in the taps is reduced.
- 2. Double flush mechanism is used in most buildings of Gebze Technical University.