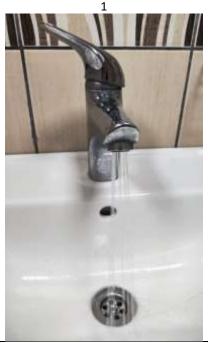

The use of perlator in water taps

**Dual Flush Mechanism** 

Water Efficient Appliances Usage at GTU (Gebze Technical University, Turkiye)

## **Description:**

- 1. In some buildings of Gebze Technical University, there are aerators in the water taps. In this way, the water consumption used in the taps is reduced.
- 2. Double flush mechanism is used in most buildings of Gebze Technical University.