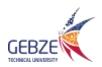

The use of perlator in water taps

**Dual Flush Mechanism** 

Water Efficient Appliances Usage at GTU (Gebze Technical University, Turkiye)

## **Description:**

- 1. In some buildings of Gebze Technical University, there are aerators in the water taps. In this way, the water consumption used in the taps is reduced.
- 2. Double flush mechanism is used in most buildings of Gebze Technical University.